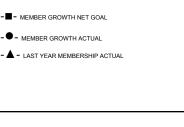

## GOALS AND ACTUAL MEMBERS CUMULATIVE

| DROPPED CLUBS: 0 |   |
|------------------|---|
| DROPPED MEMBERS  |   |
| DECEASED         | 3 |
| CLUB CANCELLED   | 0 |
| OTHER            | 4 |
| TOTAL            | 7 |

## MONTHLY MEMBERSHIP PROGRESS REPORT

Results as of: 08/31/2017

| GMT: STEVE ANTON LOCA |               |           | TION ILLINOIS GMT CA |                       |                           |                         |                                              |
|-----------------------|---------------|-----------|----------------------|-----------------------|---------------------------|-------------------------|----------------------------------------------|
| Clubs                 |               |           |                      | Members               |                           |                         |                                              |
| RESULTS FOR 2017-2018 |               |           |                      | RESULTS FOR 2017-2018 |                           |                         |                                              |
| QUARTER               | NEW CLUB GOAL | NEW CLUBS | DROPPED CLUBS        | QUARTER               | MEMBER GROWTH NET<br>GOAL | MEMBER GROWTH<br>ACTUAL | DROPPED MEMBERS ACTUAL (including transfers) |
| JULY/AUG/SEPT         | 0             | 0         | 0                    | JULY/AUG/SEPT         | 9                         | 9                       | 7                                            |
| OCT/NOV/DEC           | 0             | 0         | 0                    | OCT/NOV/DEC           | 9                         | 0                       | 0                                            |
| JAN/FEB/MAR           | 1             | 0         | 0                    | JAN/FEB/MAR           | 29                        | 0                       | 0                                            |
| APR/MAY/JUNE          | 0             | 0         | 0                    | APR/MAY/JUNE          | 9                         | 0                       | 0                                            |